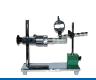

# Pull Out Tester for Glass Bottles Caps & Closures - Computerised

Model No. PPTC - 0126

**Pull Out Tester for Caps/Closures motorized** pull fixture with digital readout. The machine is motorized with standard speed with peak hold & tare facility.

Available in Computerized model also.

- Microprocessor based display for accurate test results
- Display for cap pull out force of test specimen
- Highly accurate test results under tension force.
- Strong gripping clamps to perform Pullout test at 90°.
- Bright LED display
- Inbuilt calibration facility
- Feather touch controls

Top View