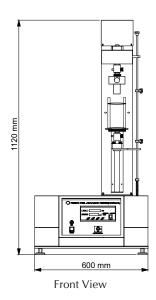

#### Highlights:

| Safety Switch | Yes                                                                                                                |
|---------------|--------------------------------------------------------------------------------------------------------------------|
| Material      | Mild Steel                                                                                                         |
| Finish        | Powder coated Havel Gray & Blue combination finish and bright chrome / zinc plating for corrosion resistant finish |
| Dimensions    | 600x500x1120 mm                                                                                                    |