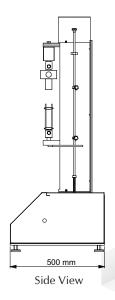

#### Highlights:

| Safety Switch | Yes                                                                                                                |
|---------------|--------------------------------------------------------------------------------------------------------------------|
| Material      | Mild Steel                                                                                                         |
| Finish        | Powder coated Havel Gray & Blue combination finish and bright chrome / zinc plating for corrosion resistant finish |
| Dimensions    | 600x500x1120 mm                                                                                                    |