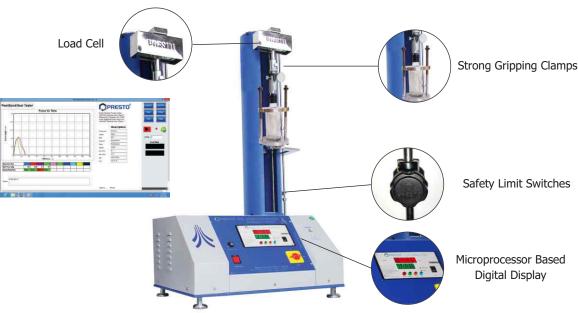

# Pull Out Tester for Glass Bottles Caps & Closures - Computerised

Model No. PPTC - 0126

**Pull Out Tester for Caps/Closures motorized** pull fixture with digital readout. The machine is motorized with standard speed with peak hold & tare facility.

Available in Computerized model also.

- Microprocessor based display for accurate test results
- Display for cap pull out force of test specimen
- Highly accurate test results under tension force.
- Strong gripping clamps to perform Pullout test at 90°.
- Bright LED display
- Inbuilt calibration facility
- Feather touch controls

#### Key Specifications:

| Load Cell Capacity     | 100 Kgf                                          |
|------------------------|--------------------------------------------------|
| Display                | LED (Digital) 7 segment                          |
| Accuracy               | ± 2% at full load (with master load)             |
| Least Count/Resolution | 100 gm                                           |
| Power                  | 220V AC, 5 Amp., Single phase, 50 Hz             |
| Test Speed             | 300 mm/mir≽± 5%                                  |
| Memory                 | After perform the test max. value save in memory |

#### Highlights:

| Safety Switch | Yes                                                                                                                |
|---------------|--------------------------------------------------------------------------------------------------------------------|
| Material      | Mild Steel                                                                                                         |
| Finish        | Powder coated Havel Gray & Blue combination finish and bright chrome / zinc plating for corrosion resistant finish |
| Dimensions    | 600x500x1120 mm                                                                                                    |

#### Feature:

- Feather touch controls
- Easy Data Management. User can create product identification, test details etc.
- Graph test report is Force Vs Time.
- 10 Sample test reports can be seen on one report
- Email facility of report
- Report available in Pdf format
- Data can be tabulated in excel format
- Pass/Fail Criteria can be programmed
- Inbuilt hardware/software CD